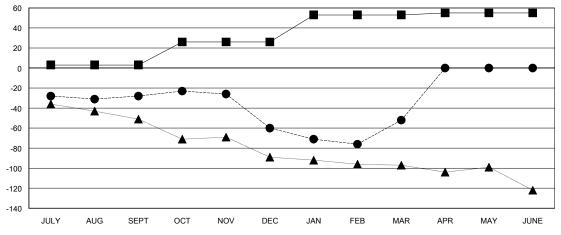

## GOALS AND ACTUAL NEW CLUBS CUMULATIVE

| -=-  | CURRENT YEAR GOALS FOR NEW |
|------|----------------------------|
| MEMB | FRS                        |

■ - CURRENT YEAR ACTUAL MEMBERS

- ▲ - LAST YEAR ACTUAL MEMBERS